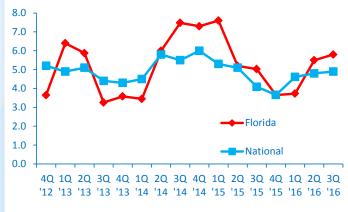

IDA'S MIGHTY MIDDLE MARKET

### Florida's Middle Market Defined

**ANNUAL REVENUE** 

\$10MM-\$1B

5







**NEARLY** 

7,000

**BUSINESSES** 



**MORE THAN** 

\$277B

IN ANNUAL REVENUE



**REPRESENTS** 

0.4%

OF ALL FLORIDA COMPANIES



**GENERATES** 

25%

OF ALL FLORIDA
BUSINESS REVENUE



**EMPLOYS** 

21%

OF THE FLORIDA WORKFORCE



## **Diverse**



construction 11.6%



9.6%



RETAIL TRADE
12.4%



FINANCE & INSURANCE

6.1%



PROFESSIONAL SERVICES 7.8%



MANUFACTURING 11.3%



WHOLESALE TRADE

14.4%



AGRICULTURE 0.8%



TRANSPORTATION & WAREHOUSING

3.3%

SOURCE: 2014 D&B DATA



# **3Q 2016 | STATE MIDDLE MARKET INDICATOR**

# FLORIDA GROWTH VS. NATIONAL

### Revenue Growth past 12 months



### **Employment Growth past 12 months**



#### Revenue Growth next 12 months



### **Employment Growth next 12 months**



IN COLLABORATION WITH