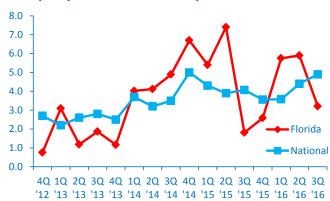

LABORATION WITH









### MEET FLORIDA'S MIGHTY MIDDLE MARKET

### Florida's Middle Market Defined

**ANNUAL REVENUE** 

\$10MM-\$1B

5







**NEARLY** 

7,000

**BUSINESSES** 



**MORE THAN** 

\$277B

IN ANNUAL REVENUE



**REPRESENTS** 

0.4%

OF ALL FLORIDA COMPANIES



**GENERATES** 

25%

OF ALL FLORIDA
BUSINESS REVENUE



**EMPLOYS** 

21%

OF THE FLORIDA WORKFORCE



## **Diverse**



construction 11.6%



9.6%



RETAIL TRADE
12.4%



FINANCE & INSURANCE

6.1%



PROFESSIONAL SERVICES 7.8%



MANUFACTURING 11.3%



WHOLESALE TRADE

14.4%



AGRICULTURE 0.8%



TRANSPORTATION & WAREHOUSING

3.3%

SOURCE: 2014 D&B DATA



# **3Q 2016 | STATE MIDDLE MARKET INDICATOR**

# FLORIDA GROWTH VS. NATIONAL

### Revenue Growth past 12 months



### **Employment Growth past 12 months**



#### Revenue Growth next 12 months



### **Employment Growth next 12 months**



IN COLLABORATION WITH