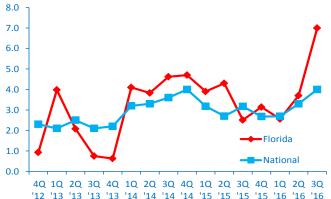

ddle Market Defined

**ANNUAL REVENUE** 

\$10MM-\$1B

5







**NEARLY** 

7,000

**BUSINESSES** 



**MORE THAN** 

\$277B

IN ANNUAL REVENUE



**REPRESENTS** 

0.4%

OF ALL FLORIDA COMPANIES



**GENERATES** 

25%

OF ALL FLORIDA
BUSINESS REVENUE



**EMPLOYS** 

21%

OF THE FLORIDA WORKFORCE



## **Diverse**



construction 11.6%



9.6%



RETAIL TRADE
12.4%



FINANCE & INSURANCE

6.1%



PROFESSIONAL SERVICES 7.8%



MANUFACTURING 11.3%



WHOLESALE TRADE

14.4%



AGRICULTURE 0.8%



TRANSPORTATION & WAREHOUSING

3.3%

SOURCE: 2014 D&B DATA



# **3Q 2016 | STATE MIDDLE MARKET INDICATOR**

# FLORIDA GROWTH VS. NATIONAL

### Revenue Growth past 12 months



### **Employment Growth past 12 months**



#### Revenue Growth next 12 months



### **Employment Growth next 12 months**



IN COLLABORATION WITH