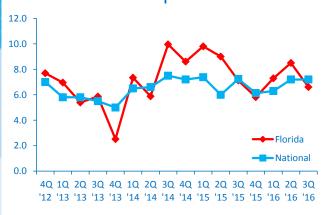

s in Florida are poised to invest.



IN COLLABORATION WITH









### MEET FLORIDA'S MIGHTY MIDDLE MARKET

### Florida's Middle Market Defined

**ANNUAL REVENUE** 

\$10MM-\$1B

5







**NEARLY** 

7,000

**BUSINESSES** 



**MORE THAN** 

\$277B

IN ANNUAL REVENUE



**REPRESENTS** 

0.4%

OF ALL FLORIDA COMPANIES



**GENERATES** 

25%

OF ALL FLORIDA
BUSINESS REVENUE



**EMPLOYS** 

21%

OF THE FLORIDA WORKFORCE



## **Diverse**



construction 11.6%



9.6%



RETAIL TRADE
12.4%



FINANCE & INSURANCE

6.1%



PROFESSIONAL SERVICES 7.8%



MANUFACTURING 11.3%



WHOLESALE TRADE

14.4%



AGRICULTURE 0.8%



TRANSPORTATION & WAREHOUSING

3.3%

SOURCE: 2014 D&B DATA



# **3Q 2016 | STATE MIDDLE MARKET INDICATOR**

# FLORIDA GROWTH VS. NATIONAL

### Revenue Growth past 12 months



### **Employment Growth past 12 months**



#### Revenue Growth next 12 months



### **Employment Growth next 12 months**



IN COLLABORATION WITH